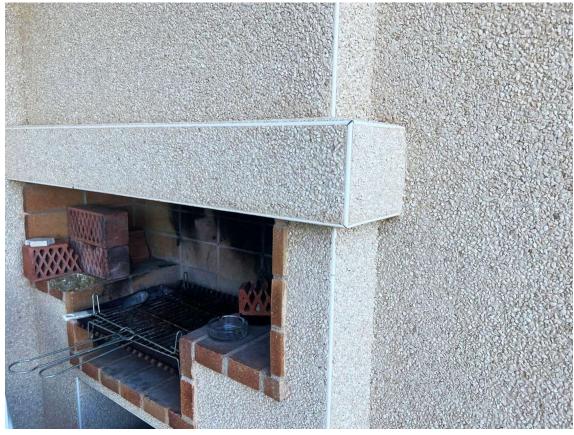

Ground floor in La Geneta with gardin and sea views

0

Transaction:Tourist rentCategory:FlatMunicipality:Alt EmpordàSurface area:80 m²

**Rooms:** 3 **Bathrooms:** 1 bathroom, 1 toilet

Washing machine: Yes Terrace: Surface area