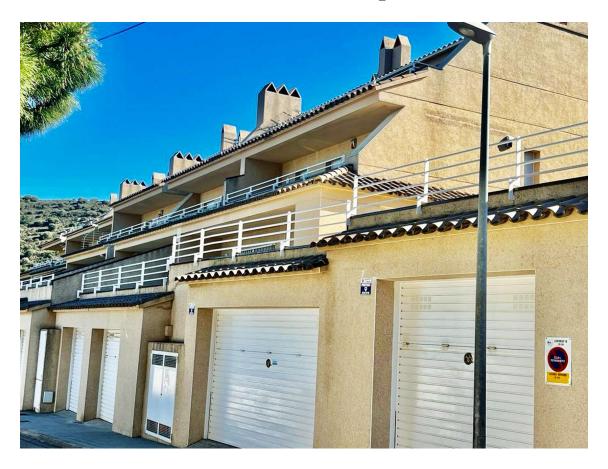

Ground floor in La Geneta with gardin and sea views

0

Transaction:Tourist rentCategory:FlatMunicipality:Alt EmpordàSurface area:80 m²

**Rooms:** 3 **Bathrooms:** 1 bathroom, 1 toilet

Washing machine: Yes Terrace: Surface area