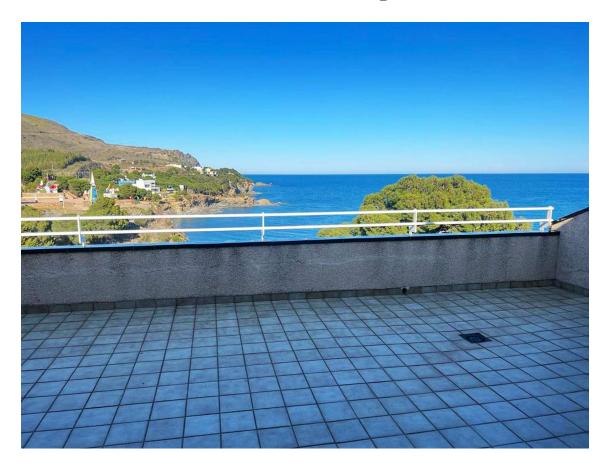

Ground floor in La Geneta with gardin and sea views

0

Transaction:Tourist rentCategory:FlatMunicipality:Alt EmpordàSurface area:80 m²

**Rooms:** 3 **Bathrooms:** 1 bathroom, 1 toilet

Washing machine: Yes Terrace: Surface area