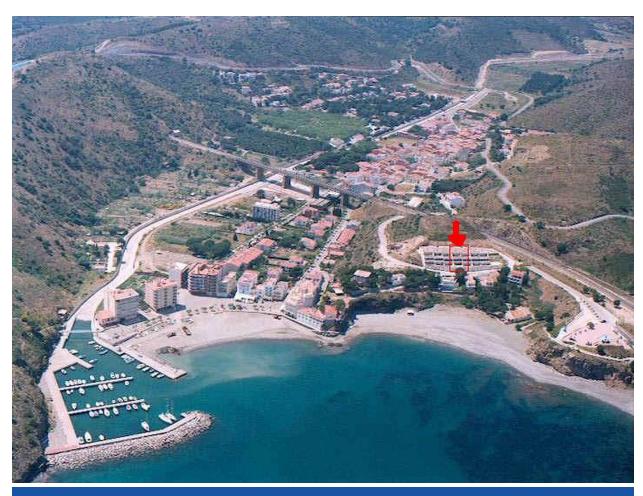

Ground floor in La Geneta with gardin and sea views

0

Transaction:Tourist rentCategory:FlatMunicipality:Alt EmpordàSurface area:80 m²

**Rooms:** 3 **Bathrooms:** 1 bathroom, 1 toilet

Washing machine: Yes Terrace: Surface area